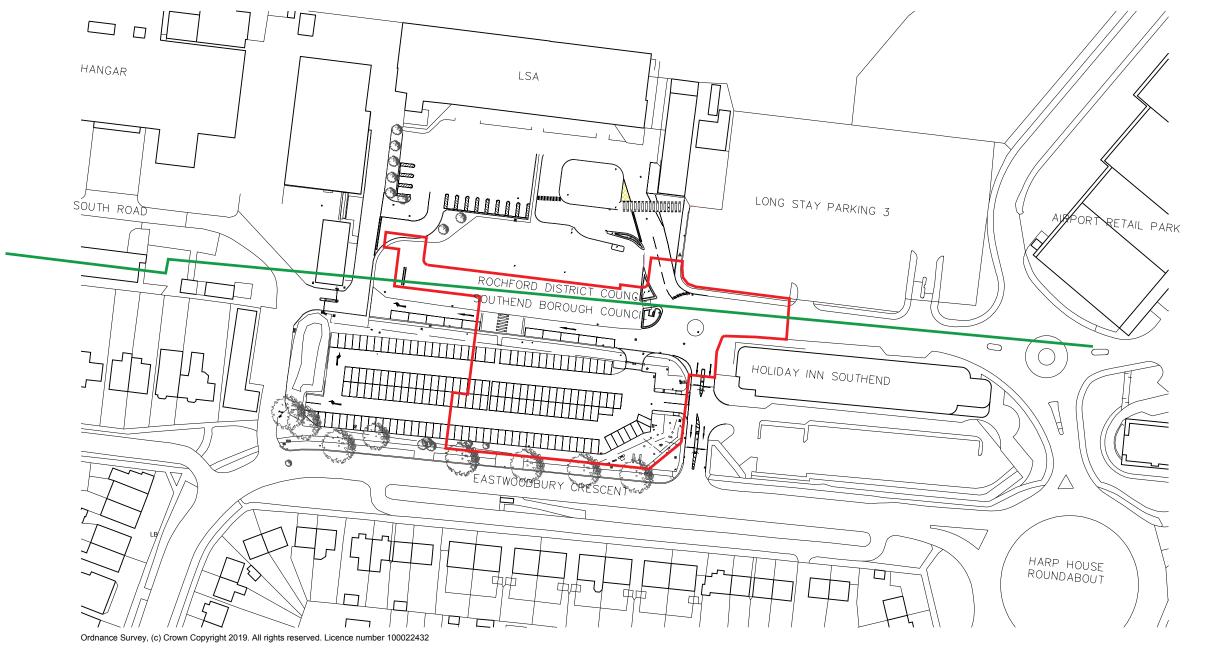

NOTE:

Date Dra XX.XX.XX -Drawn Checked Description

Revisions

Project London Sou Title Existing Site boundary

| 20      | 40         | 60   | 80                 | 100[m]         | W E     |
|---------|------------|------|--------------------|----------------|---------|
| uthend  | Airport Ho | otel | Project No<br>6126 | Drawin (20)    | 5       |
| te Plan | with borou | igh  | Date<br>March 2020 | Scale<br>1:125 | 50 @ A3 |
| 5       |            | 2    | Status<br>Planning | Rev<br>P6      |         |